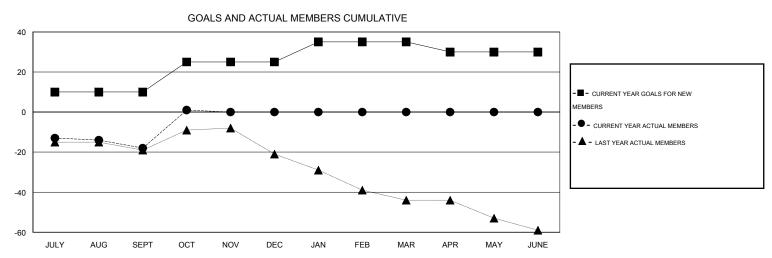

## District 27 D2

Results as of: 10/31/2014

Judy Hankom **LOCATION WISCONSIN** 

NOV

DEC

JAN

| 1 | N                            |                    |                                     |                    | GMT CA 1         |  |  |
|---|------------------------------|--------------------|-------------------------------------|--------------------|------------------|--|--|
|   |                              |                    | Members                             |                    |                  |  |  |
|   | RESULTS FOR 2014-2015        |                    |                                     |                    |                  |  |  |
|   | QUARTER                      | NEW MEMBER<br>GOAL | CHARTER AND<br>NEW MEMBERS<br>ADDED | DROPPED<br>MEMBERS | NET<br>GAIN/LOSS |  |  |
|   | JULY/AUG/SEPT<br>OCT/NOV/DEC | 10<br>15           | 24<br>35                            | 42<br>16           | -18<br>19        |  |  |
|   | JAN/FEB/MAR<br>APR/MAY/JUNE  | 10<br>-5           | 0<br>0                              | 0<br>0             | 0                |  |  |